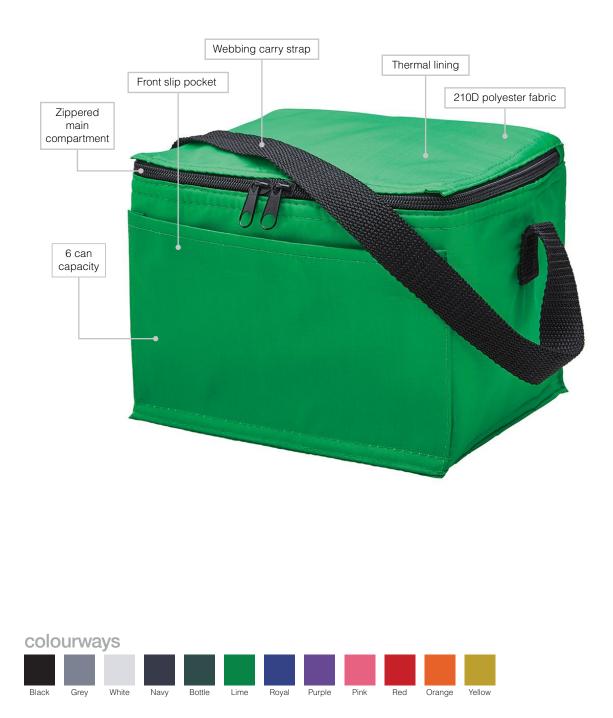

**Arctic Cooler** 

Light and convenient, the Arctic Cooler box can hold six cans for people who want a cold one on-the-go. With its thermal lining, your drinks will stay cool for longer. Bring it anywhere, perfect for picnics and outdoor activities.

## **Arctic Cooler**

Specifications:

1250

| MATERIAL:            | 210D polyester                                                                                                                                                                                                                                                       |
|----------------------|----------------------------------------------------------------------------------------------------------------------------------------------------------------------------------------------------------------------------------------------------------------------|
| SIZE:                | 20cm W x 15cm H x 15cm D                                                                                                                                                                                                                                             |
| CAPACITY:            | 4.5 litres                                                                                                                                                                                                                                                           |
| DECORATION TYPES:    | Transfer, Embroidery                                                                                                                                                                                                                                                 |
| DECORATION AREAS:    | Transfer areas<br>1 100mm W x 70mm H<br>Embroidery areas<br>1 60mm W x 30mm H                                                                                                                                                                                        |
| DESCRIPTION:         | <ul> <li>210D polyester</li> <li>Front slip pocket</li> <li>Zip main compartment</li> <li>Adjustable webbing shoulder strap</li> <li>Thermal lining</li> <li>Holds 6 standard 330ml cans</li> <li>Perfect take-anywhere size</li> <li>Webbing carry strap</li> </ul> |
| PACKAGING:           | Each bag packed in an individual poly bag with a silica gel sachet.                                                                                                                                                                                                  |
| CARTON QUANTITY:     | 100 units                                                                                                                                                                                                                                                            |
| CARTON MEASUREMENTS: | 53cm x 35cm x 50cm                                                                                                                                                                                                                                                   |
| CARTON WEIGHT:       | 6 kg                                                                                                                                                                                                                                                                 |
|                      |                                                                                                                                                                                                                                                                      |